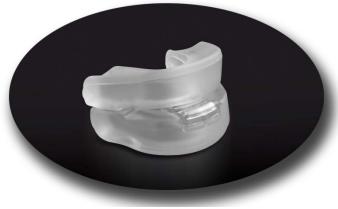

## **Product Features:**

- The Silencer® Custom delivers a medium term and affordable therapy option for patients suffering from snoring and/or sleep apnea.
- Fabricated and fit for the patient in a simple boil & fit technique.
- Patented design combines up two advancement positions with our Brux-Slide™ lateral movement delivering a comfortable patient experience and device durability.
- Two lower arch trays allowing a transition to additional advancement if required.
- Design simplicity provides patients with an easy to use device.
- Warranted for six months.