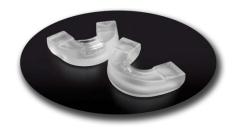

## **Product Features:**

- The Silencer® Custom delivers a medium term and affordable therapy option for patients suffering from snoring and/or sleep apnea.
- Fabricated and fit for the patient in a simple boil & fit technique.
- Patented design combines up two advancement positions with our Brux-Slide™ lateral movement delivering a comfortable patient experience and device durability.
- Two lower arch trays allowing a transition to additional advancement if required.
- Design simplicity provides patients with an easy to use device.
- Warranted for six months.